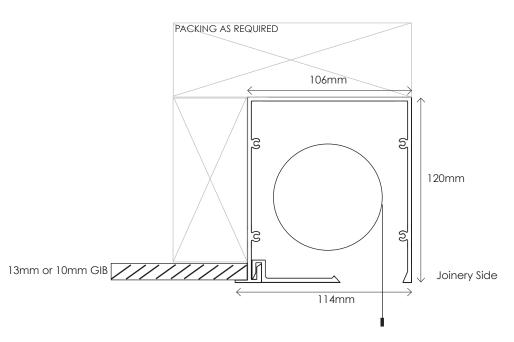

The FlushBox can be fitted after the ceiling linings have been fixed, stopped and painted as the box has an 8.0mm flange that covers the end of the cut gib sheet.

Builders need to frame out accurately to allow the FlushBox to fit.

A full recess FlushBox extrusion and a part FlushBox extrusion is available with removable cover plates.

The full recess FlushBox extrusion has endcaps available, supplied in pairs.

Blinds can be chain control or automated.

Trimming of the removable cover plate is required for chain control blinds. FlushBox extrusion and end caps can be supplied in Mill Finish (M/F) or custom powder coated. Extrusions come supplied in 4.2m lengths.