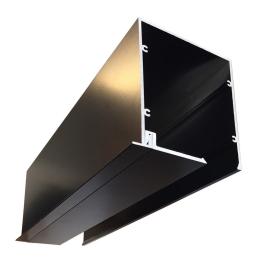

## VANDA RECESS FLUSHBOX

Vanda Recess FlushBox - Designed to conceal Roller Blinds above the line of the ceiling, creating a seamless finish, at the wall to ceiling junction.

The FlushBox is made from extruded aluminium and has a removable cover plate that conceals the blind from view.

A full recess FlushBox extrusion and a part FlushBox extrusion is available with removable cover plates.

The full recess FlushBox extrusion has endcaps available, supplied in pairs.

Blinds can be chain control or automated.